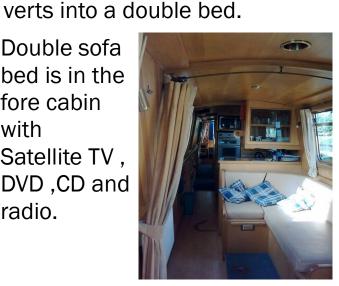

#### From the rear

Fixed double/king-size bed, wardrobe and large under bed drawers and with ensuite toilet and hand basin.

Main bathroom has corner bath with shower over. toilet and vanity basin. Galley has 12 volt fridge, separate freezer, eye level oven, microwave and good food storage areas. The "L" shaped dinette con-

Double sofa bed is in the fore cabin with Satellite TV. DVD,CD and radio.

Bifold style glazed doors lead out to the fore deck with small table and cushioned seating for alfresco dining.

This boat is based currently at Wigrams Turn which is on the Grand Union - Oxford Canal offering a good range of cruising options -