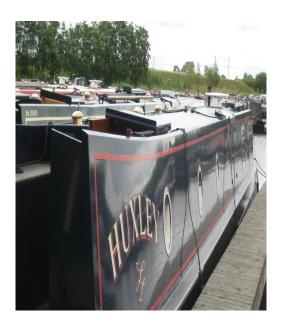

## HUXLEY

# HUXLEY

58ft semi traditional stern 6 berth narrow boat. Reeves hull and fitted out by John Milburn in 2005. Beta Engine. Bow Thruster. Diesel central heating.

Solid fuel stove.