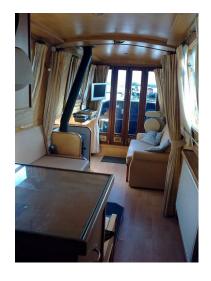

# HUXLEY

58ft semi traditional stern 6 berth narrow boat. Reeves hull and fitted out by John Milburn in 2005. Beta Engine. Bow Thruster. Diesel central heating.

Solid fuel stove.

#### From the rear

Fixed double/king-size bed, wardrobe and large under bed drawers and with ensuite toilet and hand basin.

Main bathroom has corner bath with shower over. toilet and vanity basin. Galley has 12 volt fridge, separate freezer, eye level oven, microwave and good food storage areas. The "L" shaped dinette con-

Double sofa bed is in the fore cabin with Satellite TV. DVD,CD and radio.

Bifold style glazed doors lead out to the fore deck with small table and cushioned seating for alfresco dining.

This boat is based currently at Wigrams Turn which is on the Grand Union - Oxford Canal offering a good range of cruising options -