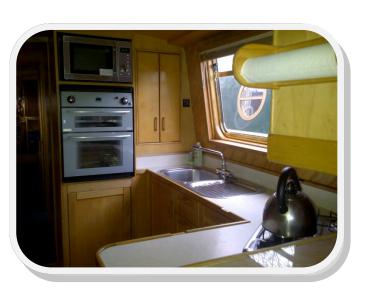

#### From the rear

Fixed double/king-size bed, wardrobe and large under bed drawers and with ensuite toilet and hand basin.

Main bathroom has corner bath with shower over. toilet and vanity basin. Galley has 12 volt fridge, separate freezer, eye level oven, microwave and good food storage areas. The "L" shaped dinette con-