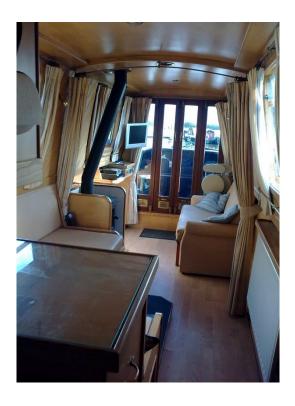

### HUXLEY

Running costs for 2013 £ 79.35 per month

\*Please note this boat may revert to 12 owners during 2013

Fore cabin from the galley

This boat offers 3 weeks holiday per annum. Extra weeks possible.

#### From the rear

Fixed double/king-size bed, wardrobe and large under bed drawers and with ensuite toilet and hand basin.

Main bathroom has corner bath with shower over. toilet and vanity basin. Galley has 12 volt fridge, separate freezer, eye level oven, microwave and good food storage areas. The "L" shaped dinette con-

Double sofa bed is in the fore cabin with Satellite TV. DVD,CD and radio.

Bifold style glazed doors lead out to the fore deck with small table and cushioned seating for alfresco dining.

This boat is based currently at Wigrams Turn which is on the Grand Union - Oxford Canal offering a good range of cruising options -